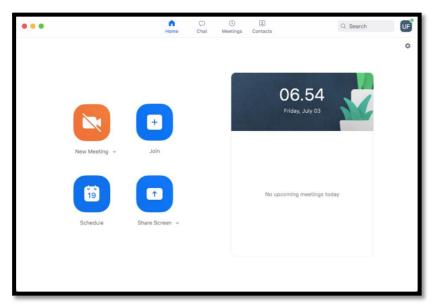

- 2. Please include the following items in your PPT as follows: *Title, Background, Method, Results and Discussion,* and *Conclusion.*
- Presenters can use various *software* freely to make their videos of the presentation. The committee provides an example of the recording process by using *ZOOM SOFTWARE*.
   Presenters can see this tutorial of video making by using *ZOOM SOFTWARE*.
- 4. Tutorial of video recording by using zoom meeting application:
  - Make sure that you have a zoom application on your laptop or computer. You can download it from <u>https://zoom.us/download.</u>
  - b. Log to your Zoom Account.
  - c. Click Setting (gear icon).