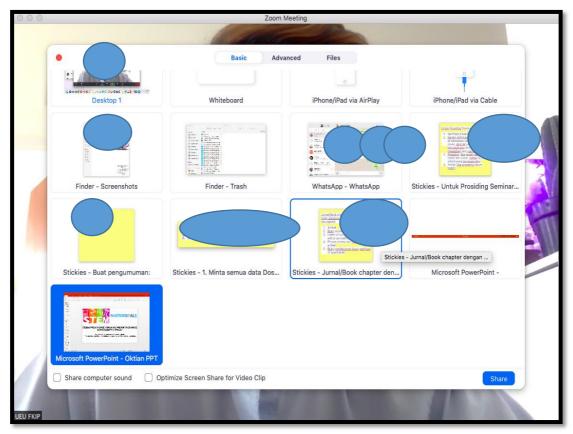

j. Click the Share Screen, and find your PPT.

INTERNATIONAL CONFERENCE ON MATHEMATICS AND SCIENCE EDUCATION THEME: "STEM AND ESD FOR PROMOTING SMART AND SUSTAINABLE SOCIETY"

ICMSZE Impipo 😵 Sekolah Pascasarjana

THEME. STEM AND ESD FOR FROMOTING SMART AND SUSTAINABLE SUCIETT

k. Your screen already changed with your PPT screen and your camera on the right top.

- 1. Start the presentation.
- m. When you finish your presentation, you can click Stop Share (on the Top-The red one) and click Stop Recording Icon (you can choose to click on the top or bottom) and **click End**, then continued by **clicking End Meeting for All.**