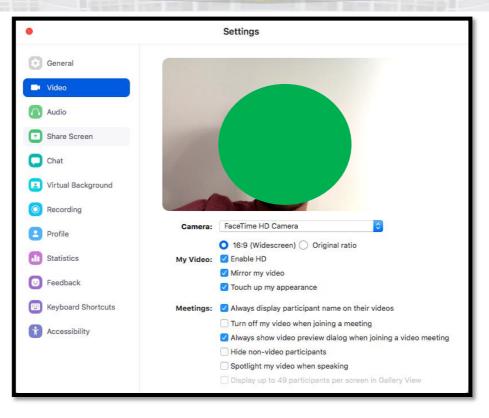

d. Click the Video and make sure your camera is working. To check your camera on your computer, please **check** the click button on your camera setting.

THEME: "STEM AND ESD FOR PROMOTING SMART AND SUSTAINABLE SOCIETY"